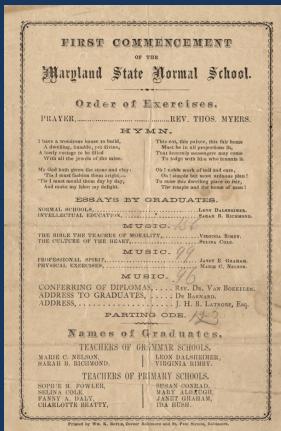

#### Sessions, Vacations, &c.

The Fall Session will commence on Monday, September 17, and end on the 20th of December. The Winter Session will commence Monday, January 7th, and end on the 5th of April. There will be a Summer Session (of the Preparatory Class only) commencing April 8th, and ending June 28th.