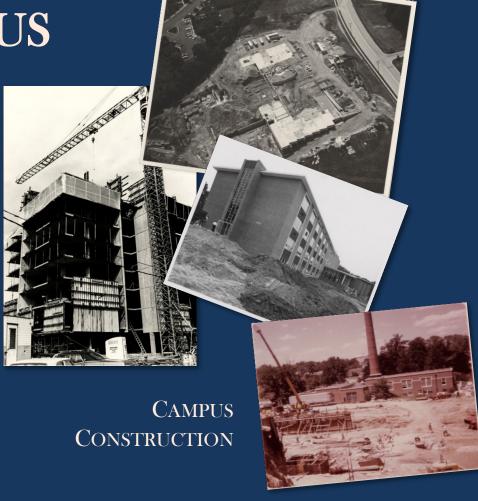

1935: 371 STUDENTS

400% INCREASE OVER 28 YEARS





9 NEW BUILDINGS: WIEDEFELD GYMNASIUM, WARD & WEST, 1<sup>ST</sup> ALBERT S. COOK LIBRARY, PRETTYMAN, ADMINISTRATION, LIDA LEE TALL SCHOOL, 7800 YORK RD., DOWELL HEALTH CENTER

# TOWSON STATE COLLEGE (TSC) ERA 1963-1976





### P

STATE

# TSC PRESIDENTS



Earle T. Hawkins 1963-1969



James L. Fisher 1969-1976



# TSC ACADEMIC PROGRAM

1971: ARTS & SCIENCES PROGRAM AT UNDERGRADUATE LEVEL



1963: LIBERAL ARTS COLLEGE AND TEACHER ED.

1974: TSC AWARDS FIRST B.S. IN NURSING

TSC EXPANDS OFFERINGS IN ARTS & SCIENCES, MAINTAINS STRONG TEACHER EDUCATION PROGRAM



# TSC ENROLLMENT



1963: 1,747 STUDENTS

940% INCREASE OVER 13 YEARS 1976: 16,427 STUDENTS (INCL. EVENING STUDENTS AND GRADUATE STUDENTS)





TSC CAMPUS



CAMPUS, CA. 1963



11 NEW BUILDINGS: SCARBOROUGH, SMITH, LINTHICUM, BURDICK, 2<sup>ND</sup> ALBERT S. COOK LIBRARY, GENERAL SERVICES, AUBURN HOUSE, ENROLLMENT SERVICES, RESIDENCE TOWER, UNIVERSITY UNION, CENTER FOR THE ARTS

# TOWSON STATE UNIVERSITY (TSU) ERA 1976-1997







# TSU PRESIDENTS



James L. Fisher 1969-1976



Hoke L. Smith 1976-1997



## TSU ACADEMIC PROGRAM

# 1976: TSC ACHIEVES UNIVERSITY STATUS



1981: ESTABLISHES SIX COLLEGES - ALLIED HEALTH AND PHYSICAL EDUCATION, EDUCATION, FINE ARTS AND COMMUNICATION, LIBERAL ARTS, NATURAL AND MATHEMATICAL SCIENCES; AND THE SCHOOL OF BUSINESS AND ECONOMICS

#### Governance to be restructured

### Council approves reorganization

by Quincey R. Johnson

A task force report that proposes the reorganization of Towson State into six colleges has been pa