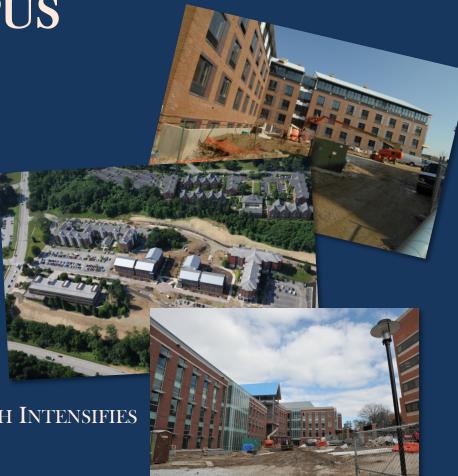

5,544
INCLUDING
UNDERGRADUATES,
GRADUATES, ETC.

5% DECREASE
OVER 21 YEARS

# Towson University (TU) Era 1997-Present







# TU PRESIDENTS



Hoke L. Smith 1997-2001



Mark L. Perkins 2001-2002



Robert L. Caret 2003-2011



Maravene Loeschke 2012-

# TOWSON

## TU ACADEMIC PROGRAM

1997: 23 master's programs, 40+ undergraduate majors

2010\*: 5 DOCTORAL PROGRAMS, 45 MASTER'S PROGRAMS, 63 UNDERGRADUATE MAJORS; ADDS HONORS COLLEGE & GRAD SCHOOL BECOMES COLLEGE OF GRAD STUDIES



\*2009: BHU
BECOMES THE BHI
AT TOWSON

TU BECOMES MARYLAND'S METROPOLITAN
UNIVERSITY

# TOWSON TU ENROLLMENT

1997: 15,544 INCLUDING UNDERGRADUATES, ETC.





TODAY: 21,840 (FALL 2010) INCLUDING FT/PT UNDERGRAD AND GRAD

27% INCREASE OVER 13 YEARS

# TOWSON TU CAMPUS

CAMPUS AT THE TURN OF THE NEW MILLENNIUM





CAMPUS GROWTH INTENSIFIES

13 NEW STRUCTURES: AUBURN PAVILION, MILLENNIUM HALL, SCHUERHOLZ BASEBALL COMPLEX, LANDSCAPE SERVICES, 7200 YORK RD., CHILDCARE CENTER, HARRIET TUBMAN HOUSE, WILLIAM PACA HOUSE, CLA 1, CLA 2, WEST VILLAGE, DOUGLASS DORM, BARTON DORM



## COMPREHENSIVE REVIEW

#### A LOT HAS CHANGED IN ALMOST 150 YEARS:

- •LOCATION: 4 RELOCATIONS
- •FOOTPRINT: FROM 80 TO 328 ACRES
- •Buildings: from 3 to 44 structures
- •COURSE OFFERINGS: FROM TEACHER EDUCATION TO COMPREHENSIVE LIBERAL ARTS AND SCIENCES PROGRAM
- •ENROLLMENT: FROM 11 TO 21,177, WITH A PROJECTED INCREASE IN 2016 TO 25,000
- •DIVERSITY FROM PRIMARILY MARYLAND STUDENTS TO STUDENTS FROM THE GEOGRAPHIC REGION AND INTERNATIONAL LOCATIONS



# COMPREHENSIVE REVIEW

#### A LOT HAS STAYED THE SAME:

- •GROWTH
- •CONSTRU