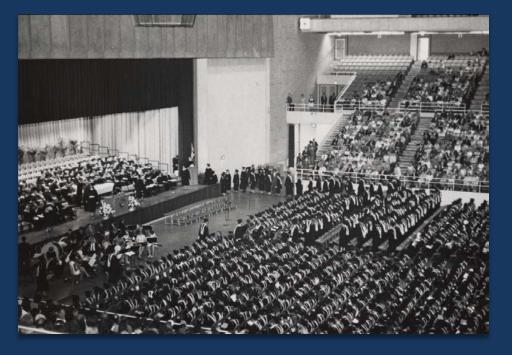

Presentation given at the Towson University Staff Council (TUSC) 2010 Staff Development Day event "Back to the Future," Towson University, Towson, MD.

This Presentation is brought to you for free and open access by the Information Services at Scholar Commons. It has been accepted for inclusion in University Library by an authorized administrator of Scholar Commons. For more information, please contact rscroggin@scu.edu.