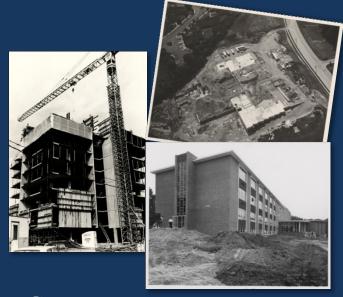

Presentation given at the Towson University Staff Council (TUSC) 2010 Staff Development Day event "Back to the Future," Towson University, Towson, MD.

This Presentation is brought to you for free and open access by the Information Services at Scholar Commons. It has been accepted for inclusion in University Library by an authorized administrator of Scholar Commons. For more information, please contact rscroggin@scu.edu.