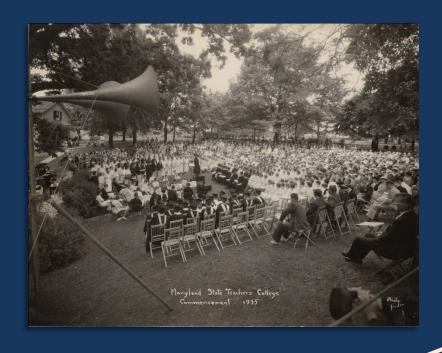

## MSNS ENROLLMENT

1935: 371 STUDENTS

3,400% INCREASE OVER 69 YEARS

1866: 11 GRADS