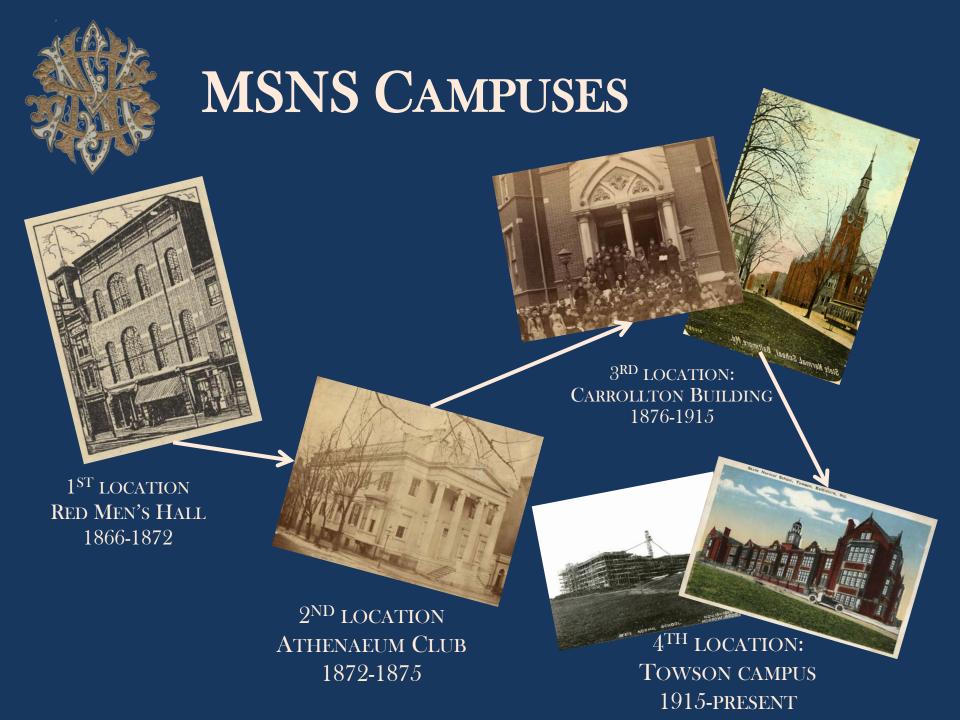

6-1935







# MSNS PRINCIPALS



M.A. Newell 1866-1890



E.B. Prettyman 1890-1905



George W. Ward 1905-1909



Sarah E. Richmond 1909-1917



Henry S. West 1917-1920



Lida Lee Tall 1920-1935



## MSNS ACADEMIC PROGRAM

#### Sessions, Vacations, &c.

The Fall Session will commence on Monday, September 17, and end on the 20th of December. The Winter Session will commence Monday, January 7th, and end on the 5th of April. There will be a Summer Session (of the Preparatory Class only) commencing April 8th, and ending June 28th.

1866: 1-YEAR DIPLOMA

PROFESSIONAL CERTIFICATE

BACHELOR'S DEGREE

Maryland State Teachers' College at Towson SUGGESTED PROGRAM FOR FOUR-YEAR COURSE

1935: 4-YEAR B.S.



## MSNS ENROLLMENT





1935: 371 STUDENTS

3,400% INCREASE OVER 69 YEARS

1866: 11 GRADS



## STATE TEACHERS COLLEGE ERA

1935-1963







# STC PRESIDENTS



Lida Lee Tall \_1935-1938



M. Theresa Wiedefeld 1938-1947



Earle T. Hawkins 1947-1963





# STC ACADEMIC PROGRAM

| Maryland                                                                                | Sto   | ate ?                            | Teach