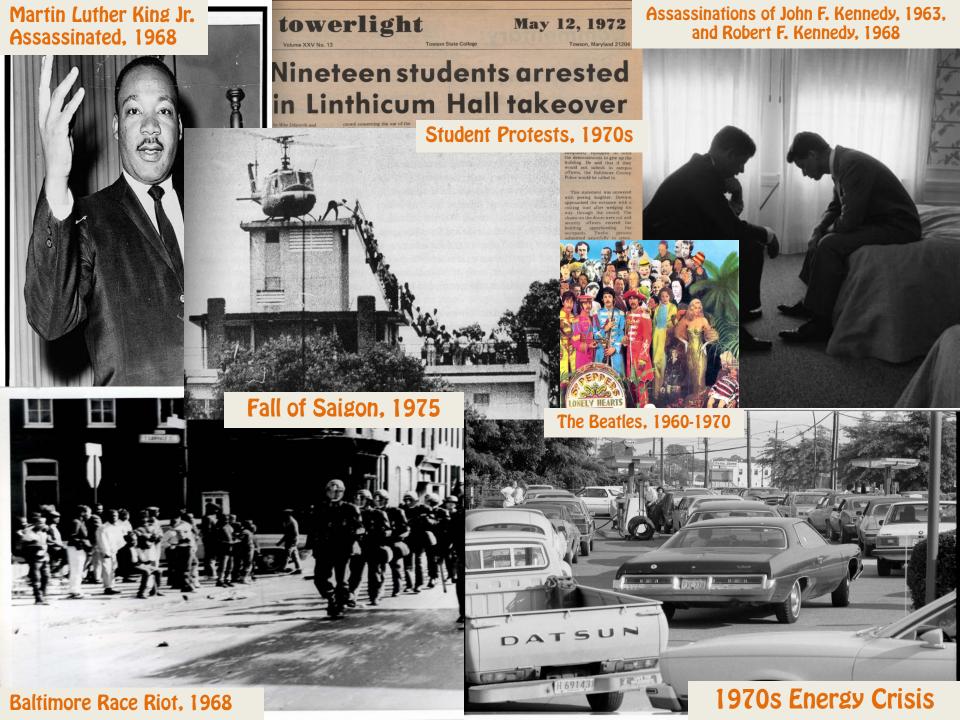

|                                                                                          |               | 128                                                  |               |

1943: ACCELERATED PROGRAM

1946: JUNIOR COLLEGE PROGRAM

1958: GRADUATE SCHOOL OFFERS M.ED.

1963: B.A. DEGREE ADDED, LIBERAL ARTS COURSE OF STUDY

1935: 4-YEAR B.S.



# STC ENROLLMENT





1963: 1747 **S**TUDENTS

1935: 371 STUDENTS

400% INCREASE OVER 28 YEARS





9 NEW BUILDINGS: WIEDEFELD GYMNASIUM, WARD & WEST, 1<sup>ST</sup> ALBERT S. COOK LIBRARY, PRETTYMAN, ADMINISTRATION, LIDA LEE TALL SCHOOL, 7800 YORK RD., DOWELL HEALTH CENTER

# TOWSON STATE COLLEGE (TSC) ERA 1963-1976





### P

STATE

# TSC PRESIDENTS



Earle T. Hawkins 1963-1969



James L. Fisher 1969-1976



# TSC ACADEMIC PROGRAM

1971: ARTS & SCIENCES PROGRAM AT UNDERGRADUATE LEVEL



1963: LIBERAL ARTS COLLEGE AND TEACHER ED.

1974: TSC AWARDS FIRST B.S. IN NURSING

TSC EXPANDS OFFERINGS IN ARTS & SCIENCES, MAINTAINS STRONG TEACHER EDUCATION PROGRAM



# TSC ENROLLMENT



1963: 1,747 STUDENTS

940% INCREASE OVER 13 YEARS 1976: 16,427 STUDENTS (INCL. EVENING STUDENTS AND GRADUATE STUDENTS)





TSC CAMPUS



CAMPUS, CA. 1963



11 NEW BUILDINGS: SCARBOROUGH, SMITH, LINTHICUM, BURDICK, 2<sup>ND</sup> ALBERT S. COOK LIBRARY, GENERAL SERVICES, AUBURN HOUSE, ENROLLMENT SERVICES, RESIDENCE TOWER, UNIVERSITY UNION, CENTER FOR THE ARTS

# TOWSON STATE UNIVERSITY (TSU) ERA 1976-1997







# TSU PRESIDENTS