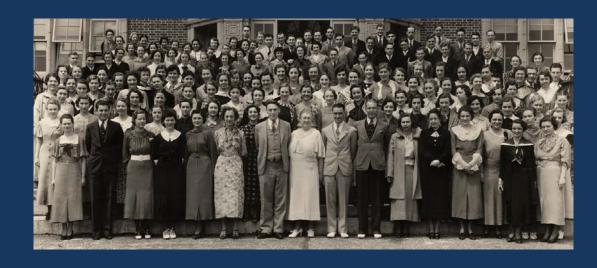

## STATE TEACHERS COLLEGE ERA

1935-1963

# STC PRESIDENTS

Lida Lee Tall \_1935-1938

M. Theresa Wiedefeld 1938-1947

Earle T. Hawkins 1947-1963