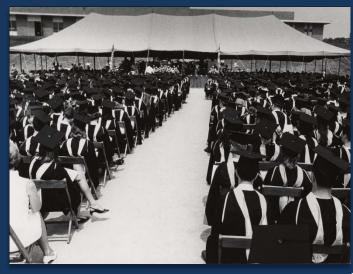

## STATE TEACHERS COLLEGE ERA

1935-1963

# STC PRESIDENTS

Lida Lee Tall \_1935-1938

M. Theresa Wiedefeld 1938-1947

Earle T. Hawkins 1947-1963