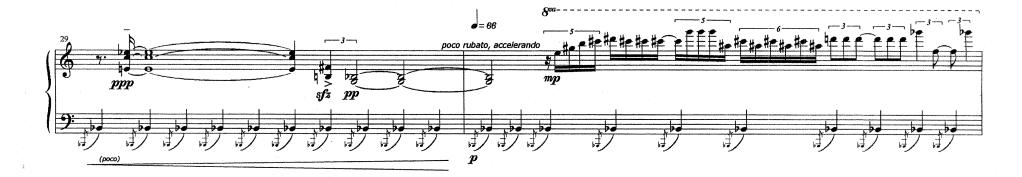

## Instabilices

(1999, rev. 2002)

piano solo

http://ccrma.stanford.edu/~ruviaro

## **INSTABILICES**

- piano solo -

Bruno Ruviaro 1999 (rev. 2002)

(poco Ta)