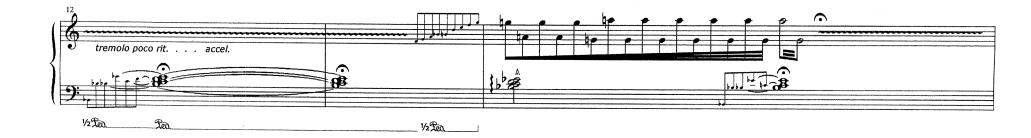

## Instabilices

(1999, rev. 2002)

piano solo

http://ccrma.stanford.edu/~ruviaro

## **INSTABILICES**

- piano solo -

Bruno Ruviaro 1999 (rev. 2002)

(poco Ta)