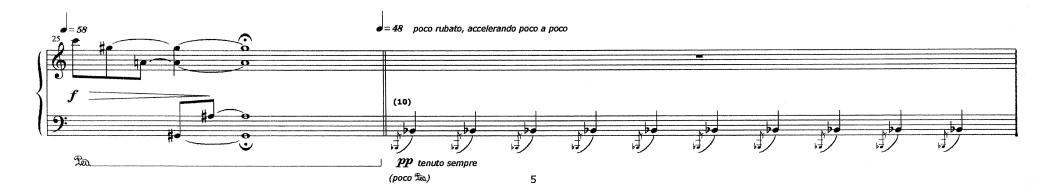

## Instabilices

(1999, rev. 2002)

piano solo

http://ccrma.stanford.edu/~ruviaro

## **INSTABILICES**

- piano solo -

Bruno Ruviaro 1999 (rev. 2002)

(poco Ta)