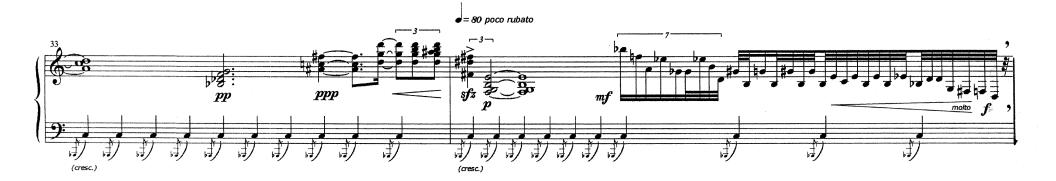

larcommons.scu.edu/music Part of the <u>Composition Commons</u>

**Recommended** Citation

Ruviaro, Bruno, "Instabilices" (1999). *Music*. Paper 2. http://scholarcommons.scu.edu/music/2

Piano solo. 1999, revised in 2002. This work is licensed under a Creative Commons Attribution-NonCommercial-ShareAlike 3.0 Unported License.

This Score is brought to you for free and open access by the College of Arts & Sciences at Scholar Commons. It has been accepted for inclusion in Music by an authorized administrator of Scholar Commons. For more information, please contact rscroggin@scu.edu.

Bruno Ruviaro

## Instabilices

(1999, rev. 2002)

piano solo

http://ccrma.stanford.edu/~ruviaro

## **INSTABILICES**



- piano solo -

Bruno Ruviaro 1999 (rev. 2002)

(poco Ta)