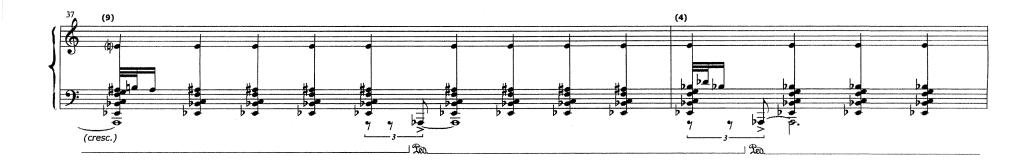

ommons.scu.edu/music Part of the <u>Composition Commons</u>

**Recommended** Citation

Ruviaro, Bruno, "Instabilices" (1999). *Music*. Paper 2. http://scholarcommons.scu.edu/music/2

Piano solo. 1999, revised in 2002. This work is licensed under a Creative Commons Attribution-NonCommercial-ShareAlike 3.0 Unported License.

This Score is brought to you for free and open access by the College of Arts & Sciences at Scholar Commons. It has been accepted for inclusion in Music by an authorized administrator of Scholar Commons. For more information, please contact rscroggin@scu.edu.

Bruno Ruviaro

## Instabilices

(1999, rev. 2002)

piano solo

http://ccrma.stanford.edu/~ruviaro

## **INSTABILICES**



- piano solo -

Bruno Ruviaro 1999 (rev. 2002)

(poco Ta)