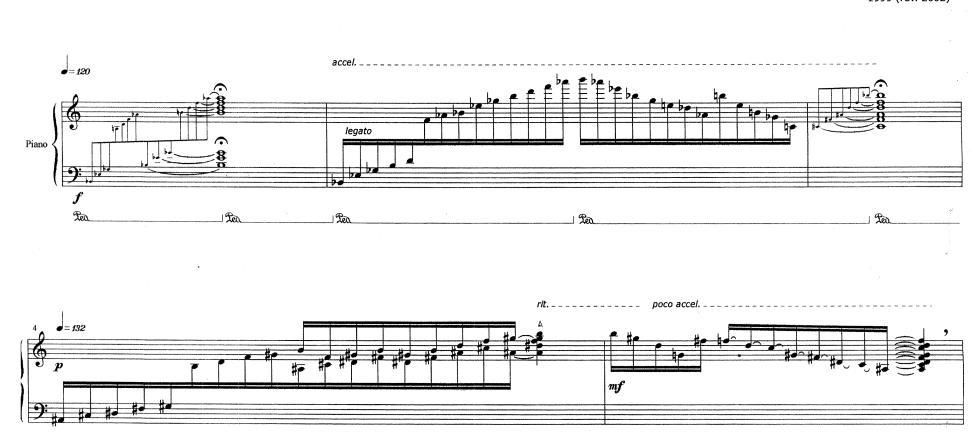

## Instabilices

(1999, rev. 2002)

piano solo

http://ccrma.stanford.edu/~ruviaro

## **INSTABILICES**

- piano solo -

Bruno Ruviaro 1999 (rev. 2002)

(poco Ta)