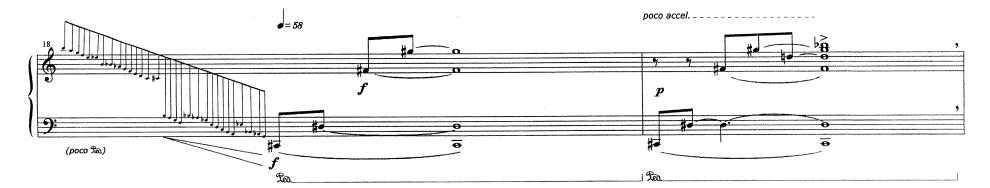

## Instabilices

(1999, rev. 2002)

piano solo

http://ccrma.stanford.edu/~ruviaro

## **INSTABILICES**

- piano solo -

Bruno Ruviaro 1999 (rev. 2002)

(poco Ta)