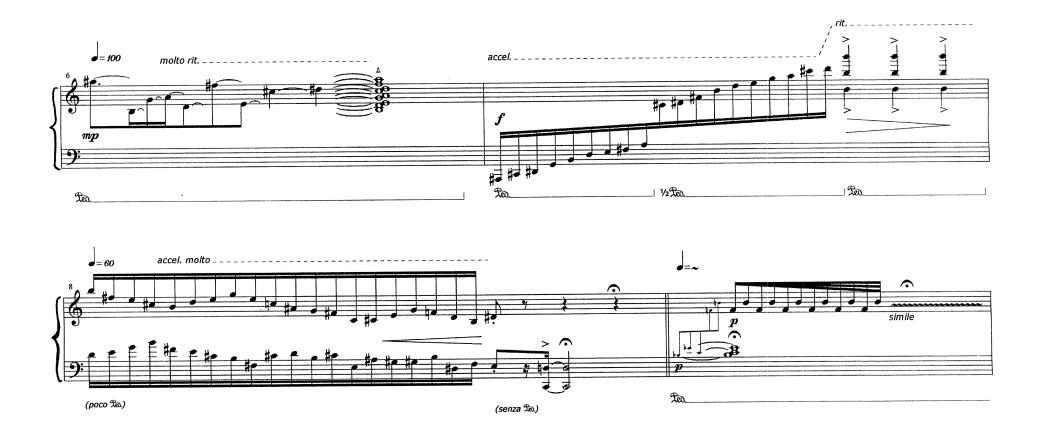

## Instabilices

(1999, rev. 2002)

piano solo

http://ccrma.stanford.edu/~ruviaro

## **INSTABILICES**

- piano solo -

Bruno Ruviaro 1999 (rev. 2002)

(poco Ta)