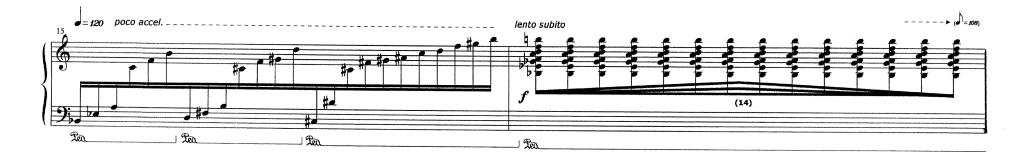

## Instabilices

(1999, rev. 2002)

piano solo

http://ccrma.stanford.edu/~ruviaro

## **INSTABILICES**

- piano solo -

Bruno Ruviaro 1999 (rev. 2002)

(poco Ta)