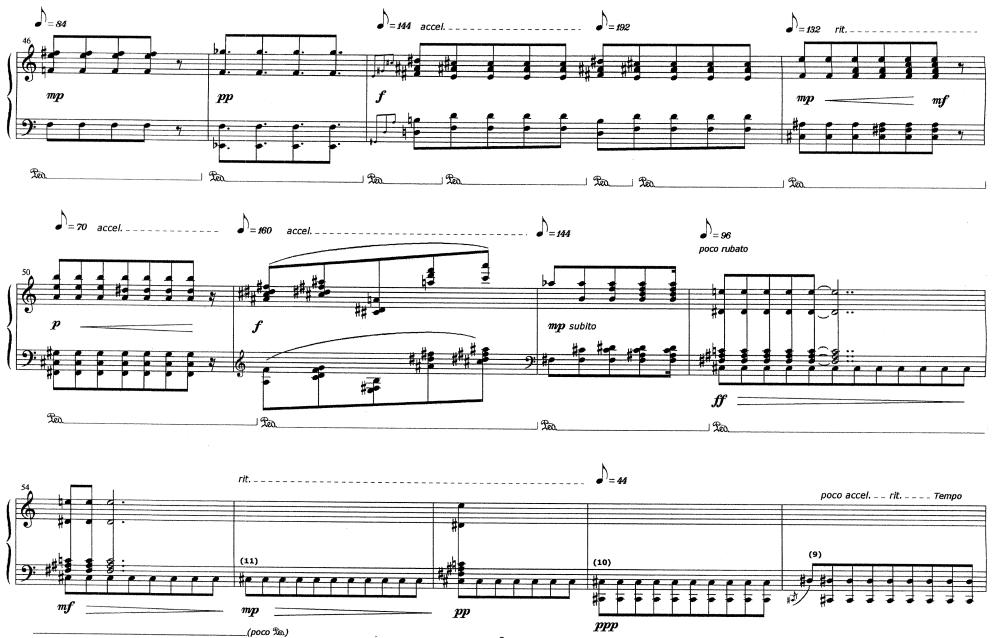

## Instabilices

(1999, rev. 2002)

piano solo

http://ccrma.stanford.edu/~ruviaro

## **INSTABILICES**

- piano solo -

Bruno Ruviaro 1999 (rev. 2002)

(poco Ta)