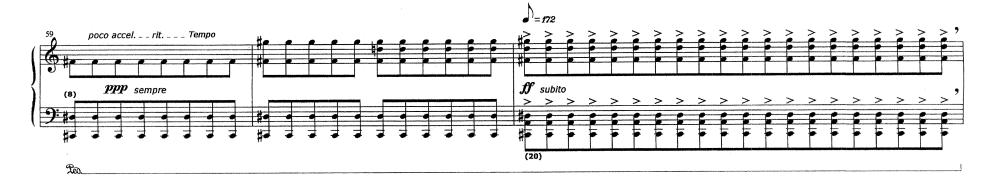

## Instabilices

(1999, rev. 2002)

piano solo

http://ccrma.stanford.edu/~ruviaro

## **INSTABILICES**

- piano solo -

Bruno Ruviaro 1999 (rev. 2002)

(poco Ta)