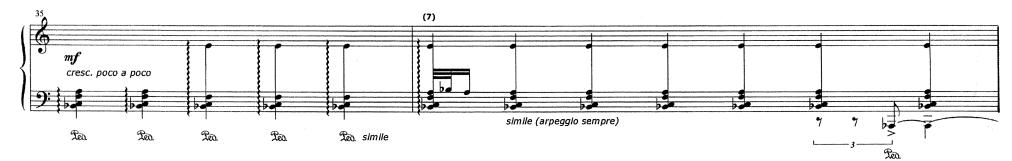

rcommons.scu.edu/music Part of the <u>Composition Commons</u>

**Recommended** Citation

Ruviaro, Bruno, "Instabilices" (1999). *Music*. Paper 2. http://scholarcommons.scu.edu/music/2

Piano solo. 1999, revised in 2002. This work is licensed under a Creative Commons Attribution-NonCommercial-ShareAlike 3.0 Unported License.

This Score is brought to you for free and open access by the College of Arts & Sciences at Scholar Commons. It has been accepted for inclusion in Music by an authorized administrator of Scholar Commons. For more information, please contact rscroggin@scu.edu.

Bruno Ruviaro

## Instabilices

(1999, rev. 2002)

piano solo

http://ccrma.stanford.edu/~ruviaro

## **INSTABILICES**



- piano solo -

Bruno Ruviaro 1999 (rev. 2002)

(poco Ta)