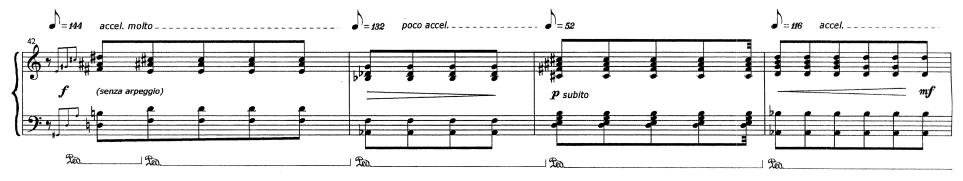

## Instabilices

(1999, rev. 2002)

piano solo

http://ccrma.stanford.edu/~ruviaro

## **INSTABILICES**

- piano solo -

Bruno Ruviaro 1999 (rev. 2002)

(poco Ta)