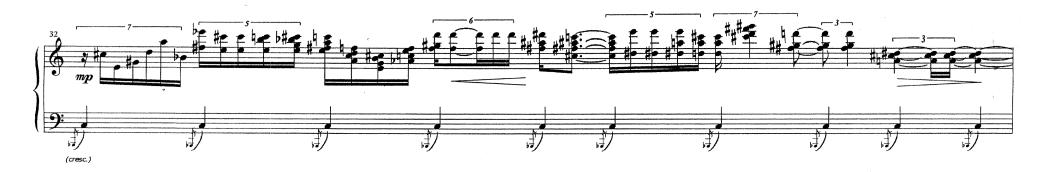

holarcommons.scu.edu/music Part of the <u>Composition Commons</u>

**Recommended** Citation

Ruviaro, Bruno, "Instabilices" (1999). *Music*. Paper 2. http://scholarcommons.scu.edu/music/2

Piano solo. 1999, revised in 2002. This work is licensed under a Creative Commons Attribution-NonCommercial-ShareAlike 3.0 Unported License.

This Score is brought to you for free and open access by the College of Arts & Sciences at Scholar Commons. It has been accepted for inclusion in Music by an authorized administrator of Scholar Commons. For more information, please contact rscroggin@scu.edu.

Bruno Ruviaro

## Instabilices

(1999, rev. 2002)

piano solo

http://ccrma.stanford.edu/~ruviaro

## **INSTABILICES**



- piano solo -

Bruno Ruviaro 1999 (rev. 2002)

(poco Ta)